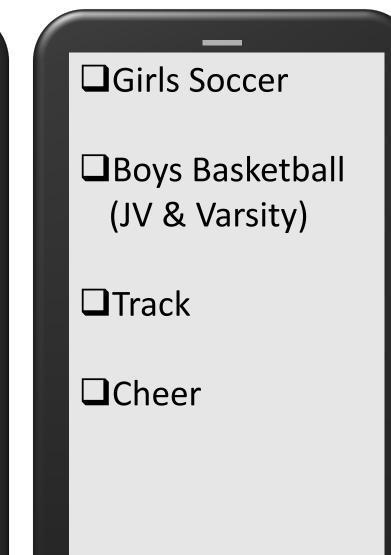

for hygienic reasons and foot protection while on school grounds or transportation. Slippers are **NOT** acceptable.

## What to wear!

Jeans
Fun t-shirts
Sports Team Shirts
School Spirit
Shirts
Deodorant

 Ripped jeans with too many holes
Short shorts/skirts
Tank tops/Spaghetti
Straps
Yoga pants/leggings







- Middle school students must have a ٠ 2.0 grade point average for the previous semester in order to be eligible.
- The athletic director and/or coach will verify all grades within a fiveday period subsequent to team tryouts and monitor grades thereafter
- suspension from school, in or out, will result in suspension from practices or games during the time of the suspension.

FALL

Boys Soccer

Girls Volleyball (JV and Varsity)

Girls Basketball (JV and Varsity)

Cheer

### SPRING



# Grades on myStudent



Check myStudent for your current overall grade

Check myStudent for missing assignments

Check myStudent for test results and assignment scores