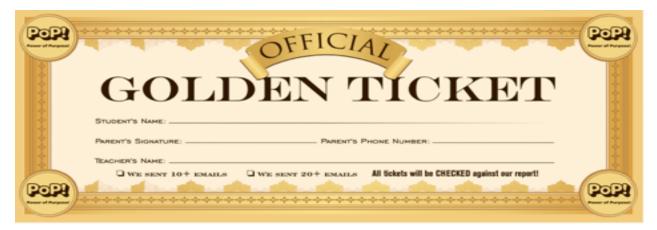

### **RETURN YOUR GOLDEN TICKET YOUR NEXT DAY AT SCHOOL!**

Enter TEN OR MORE Emails / Texts via your Personal Donation Page, and your student qualifies for the Golden Ticket Prizes and Drawings! Return the Golden Ticket to school to be part of the fun!!!