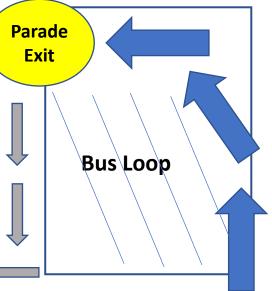

## PVMS Year 3 Parade Map Friday, May 29 @ 1:00 PM

Gym

Teachers & Staff line up along car loop & bus loop sidewalks

Main Building

\*\*Parade of cars carrying Year 3
honorees:

\*\*For optimal traffic flow, please enter Parkway Blvd. from Hale Road/Shining Star\*\*

Enter Front Car Loop and travel through, then turn Right.

3. Enter Bus Loop (next Right), travel along bus loop sidewalk.

4. \*\*For optimal traffic flow, please exit bus loop, then turn Right onto Parkway Blvd. towards Collier Parkway.

Teachers & Staff line up along car loop & bus loop sidewalks

Car Loop

**Enter Bus** 

Loop (next right) Little House

\*\*Please enter
Parkway Blvd. from
Hale Road/Shining
Star\*\*

Parade Entrance

right onto
Parkway Blvd.
towards Collier
Parkway\*\*

\*\*Please exit